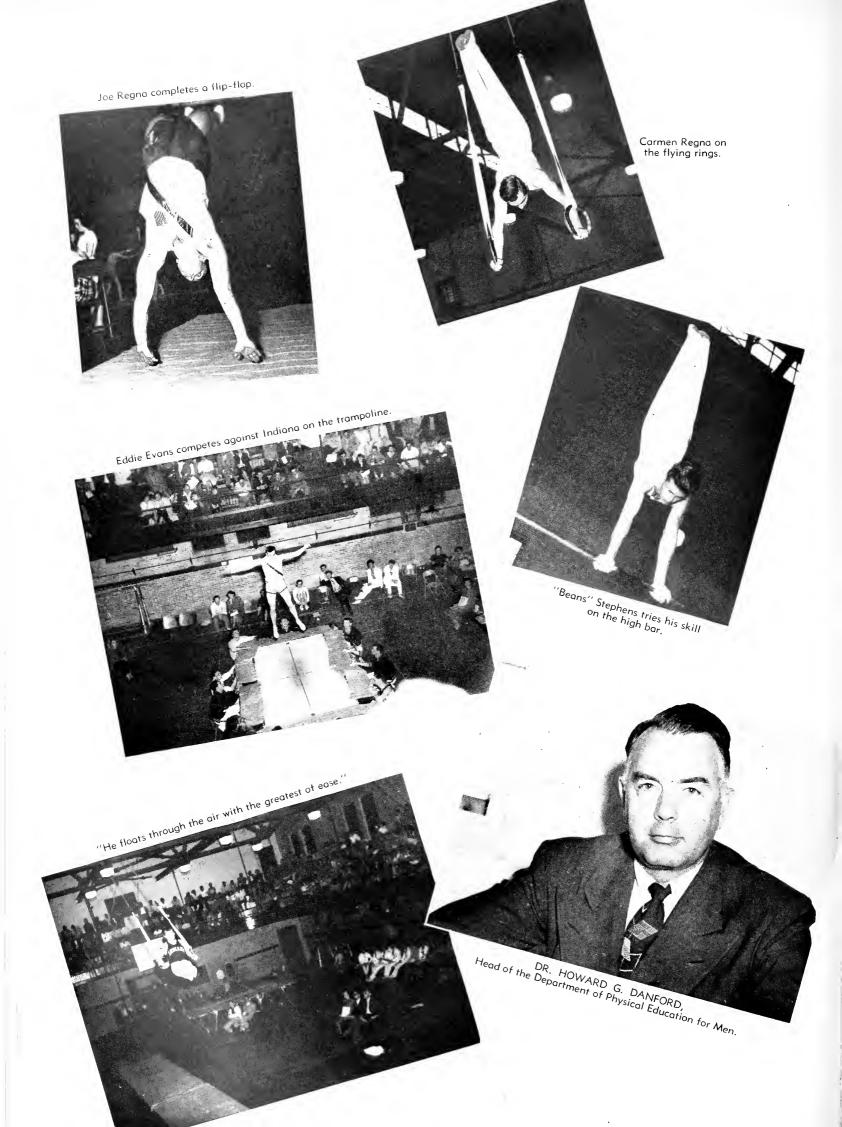

HAROLD E. SUTTON
Head of Art Education Department

Head of Health Education Department

HOWARD DANFORD ead of Department of Physical Education for Men

KATHERINE MONTGOMERY

Head of Department of
Physical Education for Women